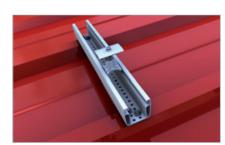

With the technical approved thin sheet screws, you can fix the pre-cut short rails, which are pre-equipped with EPDM sealing strips, directly to the trapezoidal raided beads. The modules are then fixed with the tried and tested middle and end clamps – we cover all frame heights from 28 – 52 mm with only three different clamps.

Easy on-site handling guarantees quick and efficient mounting from above without saw or drill chips. You only need one tool to complete the installation, as the thin sheet screws and the clamps use an identical drive.