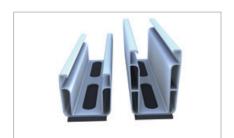

Type Approved Regular Production Surveillance

Short rail variations with EPDM seal

Slip guard on short rail for landscape

Hole pattern short rail for portrait