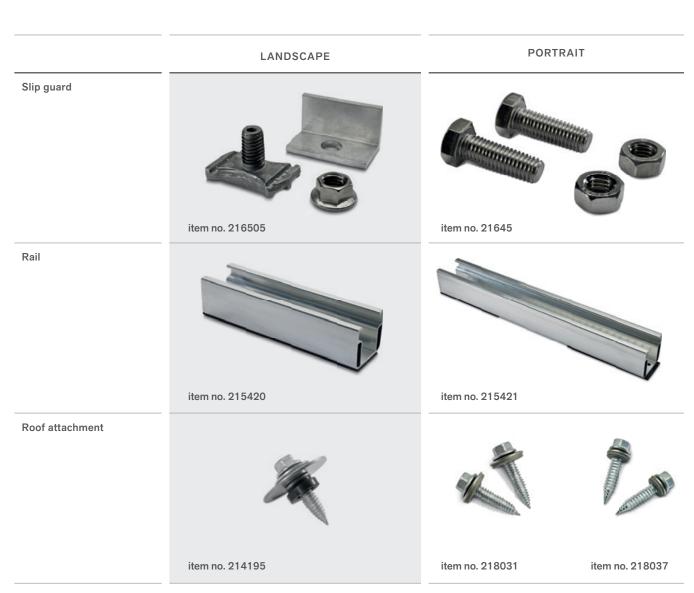

With the technical approved thin sheet screws, you can fix the pre-cut short rails, which are pre-equipped with EPDM sealing strips, directly to the trapezoidal raided beads. The modules are then fixed with the tried and tested middle and end clamps – we cover all frame heights from 28 – 52 mm with only three different clamps.

Type Approved Regular Production Surveillance

Short rail variations with EPDM seal

Slip guard on short rail for landscape

Hole pattern short rail for portrait