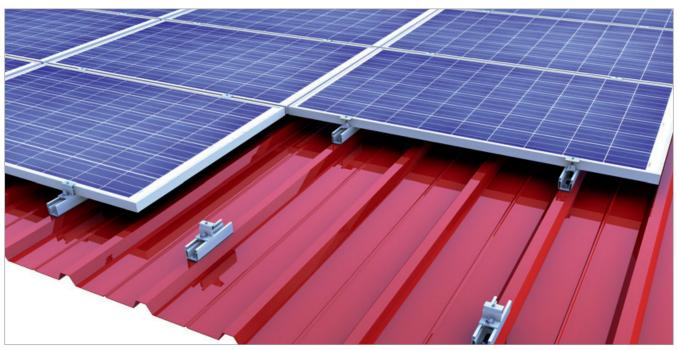

## Trapezoidal roof | clamping system

Clamping system with direct fixing and modules installed in landscape

With the technical approved thin sheet screws, you can fix the pre-cut short rails, which are pre-equipped with EPDM sealing strips, directly to the trapezoidal raided beads. The modules are then fixed with the tried and tested middle and end clamps – we cover all frame heights from 28 – 52 mm with only three different clamps.

Excellent rear ventilation of the modules, electrical conductivity between mounting systems and the roof membrane as well as minimal material use and attractive aesthetics are all additional advantages of our mounting system.