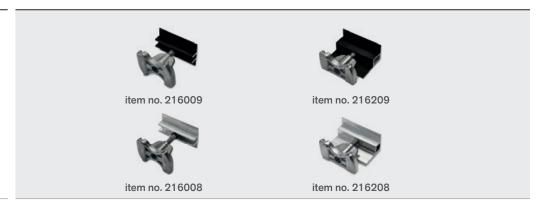

Whether you are installing vertical or horizontal modules, in blank aluminium or black, with the clamping system, we have the perfect short rails and module clamps available entirely pre-assembled – you only need to install them.

With the technical approved thin sheet screws, you can fix the pre-cut short rails, which are pre-equipped with EPDM sealing strips, directly to the trapezoidal raided beads. The modules are then fixed with the tried and tested middle and end clamps – we cover all frame heights from 28 – 52 mm with only three different clamps.

## **CLAMPING SYSTEM**

Middle clamp or end clamp

BayWa r.e. Solar Energy Systems GmbH | Eisenbahnstraße 150 | D-72072 Tübingen

Phone +49 7071 98987-0, Fax +49 7071 98987-10, solarenergysystems@baywa-re.com www.baywa-re.com, solarenergysystems.baywa-re.com, novotegra.baywa-re.com