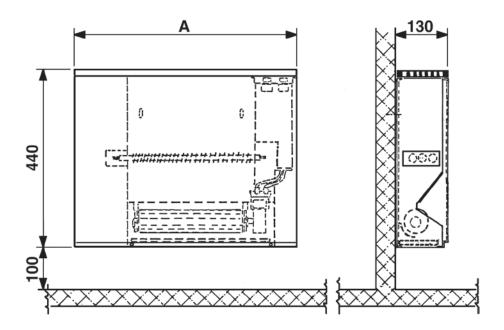

## Dimensions, Weight and Technical data

| MODEL                  |            |       | PE 10    | PE 15     | PE 20     |
|------------------------|------------|-------|----------|-----------|-----------|
| Electric heater output |            | W     | 1000     | 1500      | 2000      |
| Power steps            |            | W     | 700/1000 | 1000/1500 | 1000/2000 |
| Air flow               | High speed | m³/h  | 120      | 170       | 260       |
|                        | Low speed  | m³/h  | 70       | 100       | 150       |
| Noise level at 2 m     | High speed | dB(A) | 43       | 43        | 44        |
|                        | Low speed  | dB(A) | 34       | 34        | 35        |
| Dimensions             | (A)        | mm    | 560      | 760       | 960       |
| Weight                 |            | kg    | 10       | 14        | 16        |