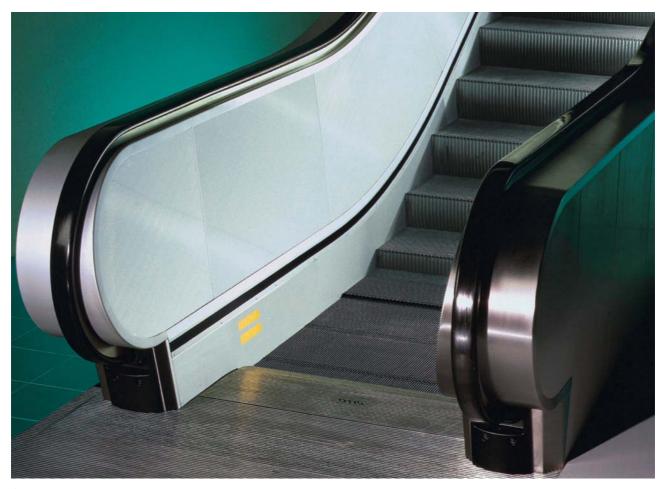

▲ Sloped, opaque stainless steel balustrade

**Design -** Different balustrade designs allow optimal adaptations to the application and architecture.

Safety and Comfort - Safety is optimized in the handrail entry and with the 1000 mm high balustrades. The vandal-resistant sound isolated sandwich design used for the interior panels and the step chain manufactured by Otis guarantees low noise, reduced vibration and permits a comfortable and smooth ride.

Vertical glass balustrade

Environment - The escalator Otis 513 NPE - known as 'The Clean Escalator' is a product developed especially to comply with today's environmental requirements. The combination of high class insulation for electrical components with protection of the material parts, the specific design of the balustrade and the tight welded bottom plate of the truss allow the NPE to be regularly cleaned with a water hose. The oil separator collects and separates lubricants from the cleaning water.