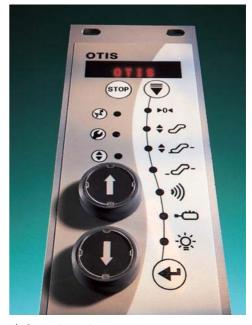

▲ Control panel

Quality - All components have been tested and proven. Systems and sub-systems have been designed within ISO 9001 certified procedures. Each escalator is assembled and tested before shipment.