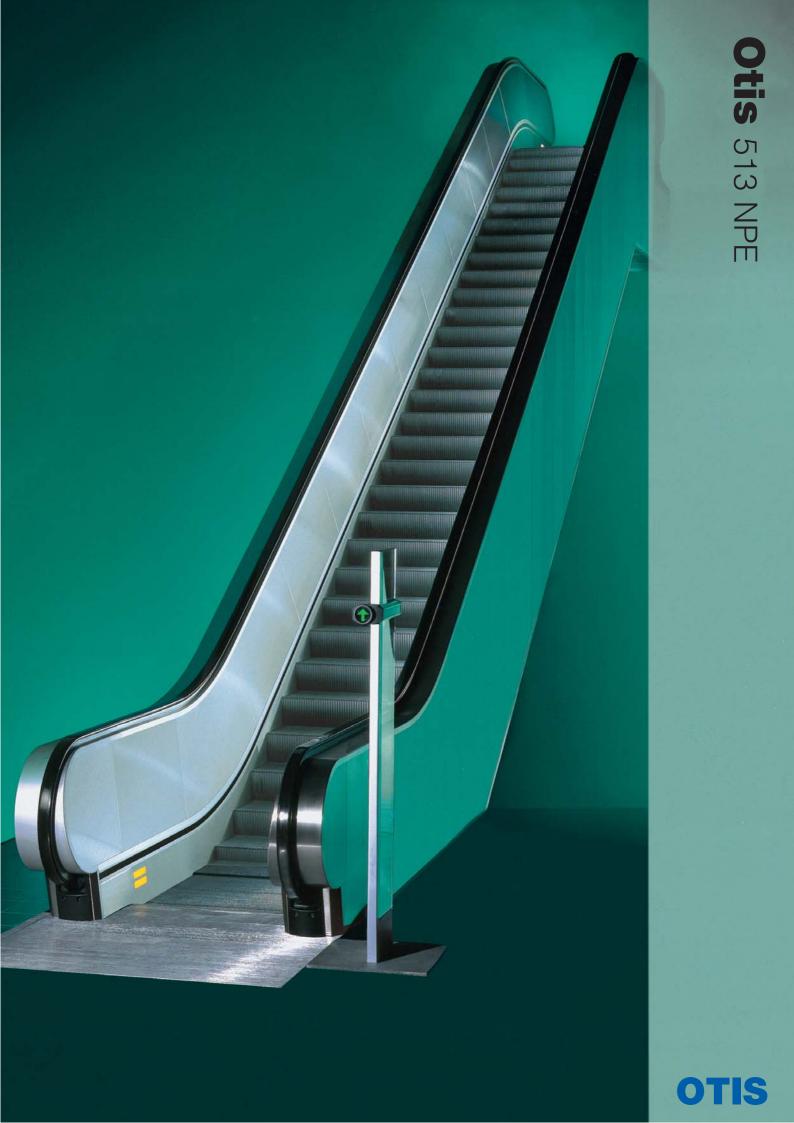

Otis 513 NPE sets the standard of escalators for heavy traffic. Its safety, robustness, reliability, availability and lifetime comply with the high requirements of the public transport sector in accordance with all international codes. Application - Public transport with heavy traffic such as railway and bus stations, metros, fairs, airports, pedestrian underpasses and overpasses and other public transport both indoor and outdoor.

Otis 513 NPE - The standard of escalators for heavy traffic - robust, reliable, environment and service friendly.