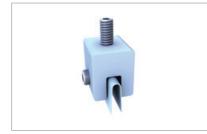

Clamp with saddle for copper standing seam roofs

Connection C-rail directly on the seam clamp

Flush closure end clamp with C-rail