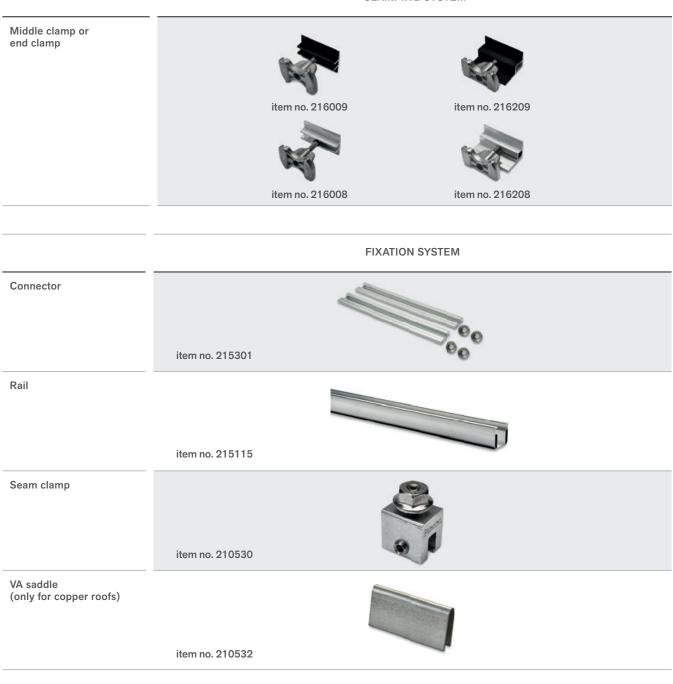

Our clamping system is quick and easy to fix to the seamed metal roof. It comprises only three components: the C-rails, the seamed metal and the module clamps. The modules are installed vertically. The module clamps are available in three sizes – and in either blank aluminium or black. Mounting is done comfortably form above. The rails can also be extended with connectors as needed. Our mounting system for seamed metal roofs provides excellent rear ventilation of the modules and – with decent system components and homogenous module fields – attractive aesthetics.