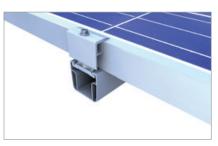

## Seamed metal roof | clamping system

Single-rail clamping system with modules installed in portrait

With the roof seam clamping technology, our mounting system is attached directly to the roof seam: The load is transferred centric in to the seam. Our clamping system for seamed metal roofs can also be used on standing seam roofs made of copper. They have a high production quality and comprise durable and corrosion-resistant components – perfect for the individual requirements of the photovoltaic installation on site.

Our clamping system is quick and easy to fix to the seamed metal roof. It comprises only three components: the C-rails, the seamed metal and the module clamps. The modules are installed vertically. The module clamps are available in three sizes – and in either blank aluminium or black. Mounting is done comfortably form above. The rails can also be extended with connectors as needed. Our mounting system for seamed metal roofs provides excellent rear ventilation of the modules and – with decent system components and homogenous module fields – attractive aesthetics.

Clamp with saddle for copper standing seam roofs

Connection C-rail directly on the seam clamp

Flush closure end clamp with C-rail