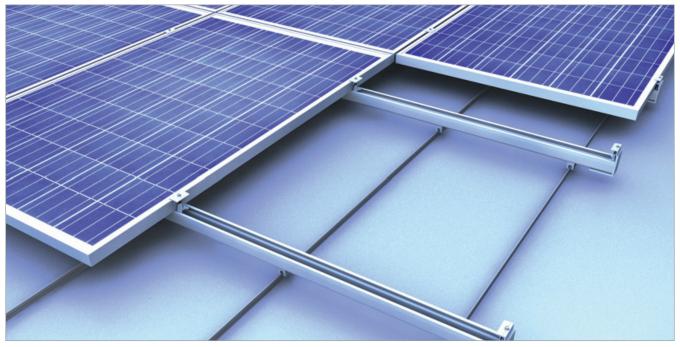

## Seamed metal roof | clamping system

Single-rail clamping system with modules installed in portrait

With the roof seam clamping technology, our mounting system is attached directly to the roof seam: The load is transferred centric in to the seam. Our clamping system for seamed metal roofs can also be used on standing seam roofs made of copper. They have a high production quality and comprise durable and corrosion-resistant components – perfect for the individual requirements of the photovoltaic installation on site.

Our clamping system is quick and easy to fix to the seamed metal roof. It comprises only three components: the C-rails, the seamed metal and the module clamps. The modules are installed vertically. The module clamps are available in three sizes – and in either blank aluminium or black. Mounting is done comfortably form above. The rails can also be extended with connectors as needed. Our mounting system for seamed metal roofs provides excellent rear ventilation of the modules and – with decent system components and homogenous module fields – attractive aesthetics.