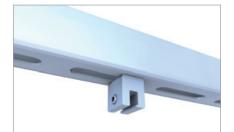

Clamp with saddle for copper standing seam roofs

Connection C-rail directly on the seam clamp

Flush closure end clamp with C-rail